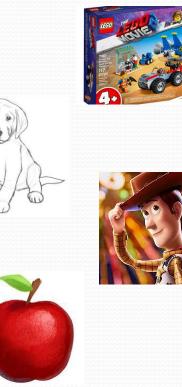

## Activity Five Write the names of the things which you can see in this picture.