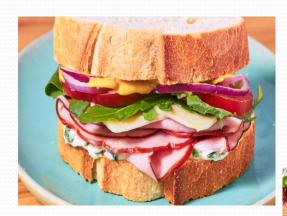

eat. Write the names of the fruit and vegetables which you have drawn.



## Activity Five Write the names of the things which you can see in this picture.



### Activity Six

• Can you write the numbers from 0-20. Remember to get your numbers round the correct way.



• Can you keep going past 20?

### Activity Seven

- Can you remember your number bonds to 10?
- •E.g. 7+3=10 3+7=10
- There are 11 ways in total.

## Activity Eight

 Can you find the hidden words in the word search?

### Common Exception Words



### Activity Nine

### Draw a portrait of yourself or someone in your house.



### Activity Ten

 Draw pictures and write about your favourite ways of staying healthy.





shutterstock.com • 144606629



## Activity Eleven

Design your own sandwich. What would you put in it?





### Activity Twelve

- Can you sing the alphabet and write down the letters in the correct order?
- Can you write the letters as lower case letters?
- Can you write the letters as capital letters?



### Activity Thirteen

• Can you write a sentence to go with this picture?



### Activity Fourteen

- Be the Teacher have I got these calculations right or wrong?
- 5+5=10
- 4+2=7
- 4+4=8
- 9+3=15
- 20+1=19
- 15+2=17
- 1+1+1+1+1+1+1=5



### Activity Fifteen

There are 6 differences in the pictures below, can you find them?