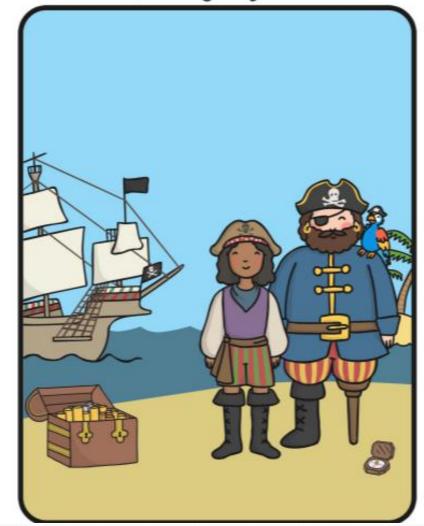

## Activity Five Write the names of the things which you can see in this picture.