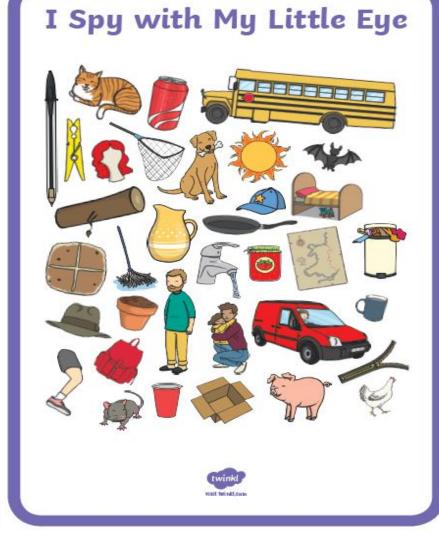

## Activity Five Write the names of the things which you can see in this picture.