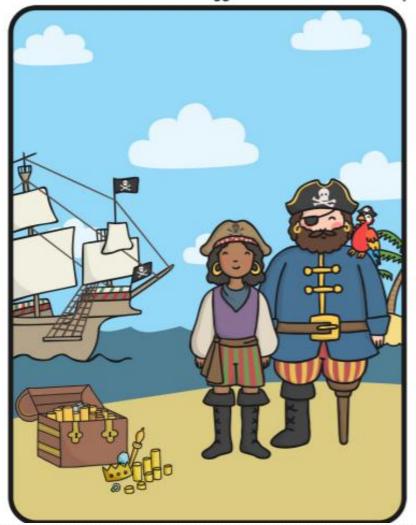

y Nine

### Draw a portrait of yourself or someone in your house.



### Activity Ten

 Draw pictures and write about your favourite ways of staying healthy.





shutterstock.com • 144606629



## Activity Eleven

Design your own sandwich. What would you put in it?





### Activity Twelve

- Can you sing the alphabet and write down the letters in the correct order?
- Can you write the letters as lower case letters?
- Can you write the letters as capital letters?



### Activity Thirteen

• Can you write a sentence to go with this picture?



### Activity Fourteen

- Be the Teacher have I got these calculations right or wrong?
- 5+5=10
- 4+2=7
- 4+4=8
- 9+3=15
- 20+1=19
- 15+2=17
- 1+1+1+1+1+1+1=5



### Activity Fifteen

There are 6 differences in the pictures below, can you find them?