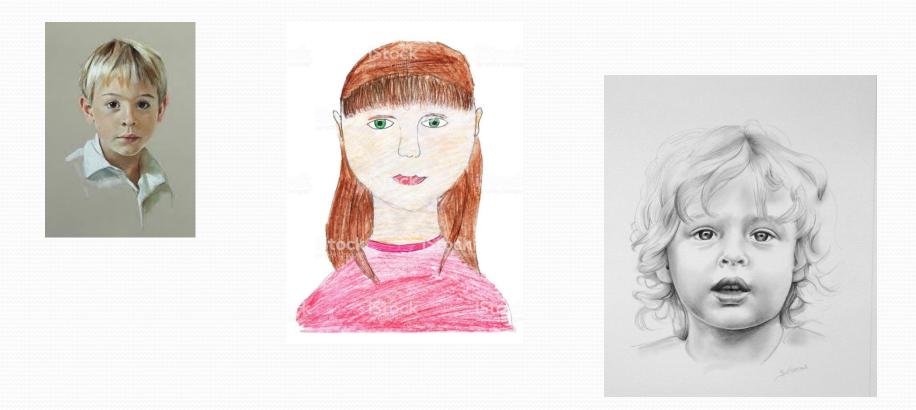

ng backwards from 20.



### Activity Three

• Practise singing the alphabet.



### Activity Four

• It is important to eat a balanced diet. Draw pictures of the fruit and vegetables which you like to eat. Write the names of the fruit and vegetables which you have drawn.



## Activity Five Write the names of the things which you can see in this picture.



### Activity Six

• Can you write the numbers from 0-20. Remember to get your numbers round the correct way.



• Can you keep going past 20?

### Activity Seven

- Can you remember your number bonds to 10?
- •E.g. 7+3=10 3+7=10
- There are 11 ways in total.

## Activity Eight

 Can you find the hidden words in the word search?

### Common Exception Words



### Activity Nine

### Draw a portrait of yourself or someone in your house.



### Activity Ten

 Draw pictures and write about your favourite ways of staying healthy.





shutterstock.com • 144606629



## Activity Eleven

Design your own sandwich. What would you put in it?





### Activity Twelve

- Can you sing the alphabet and write down the letters in the correct order?
- Can you write the letters as lower case letters?
- Can you write the letters as capital letters?



### Activity Thirteen

• Can you write a sentence to go with this picture?



### Activity Fourteen

- Be the Teacher have I got these calculations right or wrong?
- 5+5=10
- 4+2=7
- 4+4=8
- 9+3=15
- 20+1=19
- 15+2=17
- 1+1+1+1+1+1+1=5



### Activity Fifteen

There are 6 differences in the pictures below, can you find them?