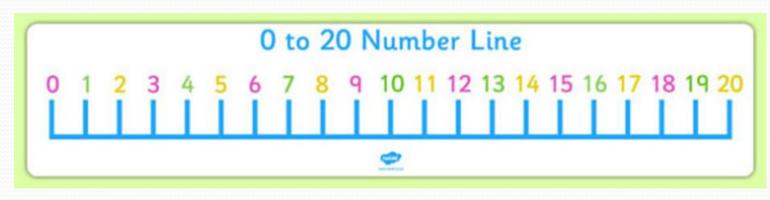

### Activity Two

Practise counting to 20.

Practise counting backwards from 20.

### Activity Six

• Can you write the numbers from 0-20. Remember to get your numbers round the correct way.

• Can you keep going past 20?