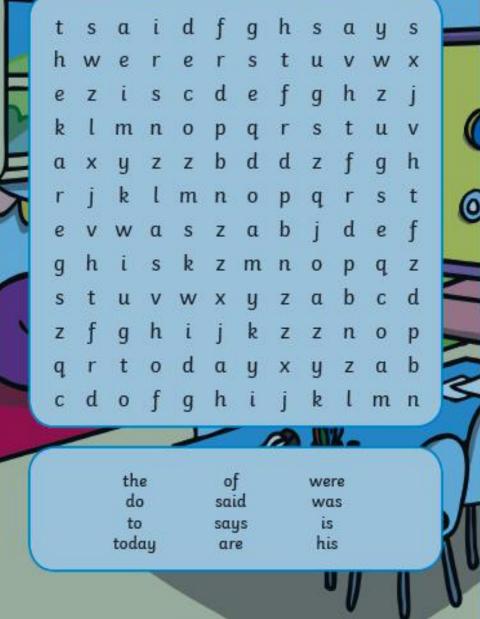

## Activity Eight

 Can you find the hidden words in the word search?

### Common Exception Words