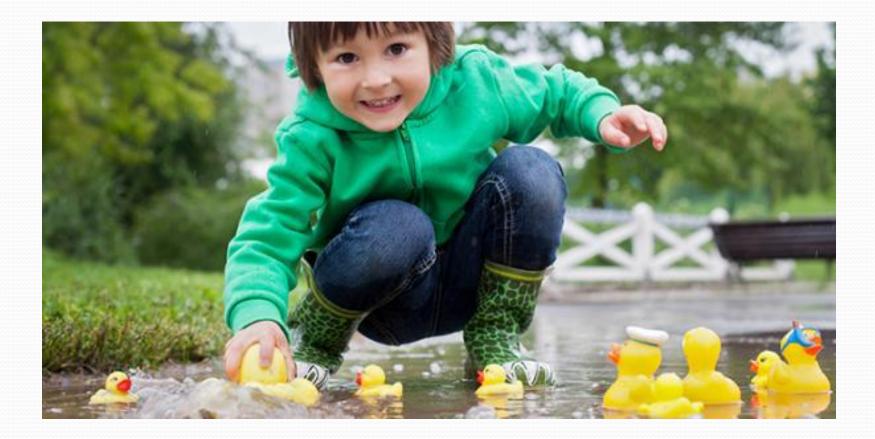

## Activity Five Write the names of the things which you can see in this picture.