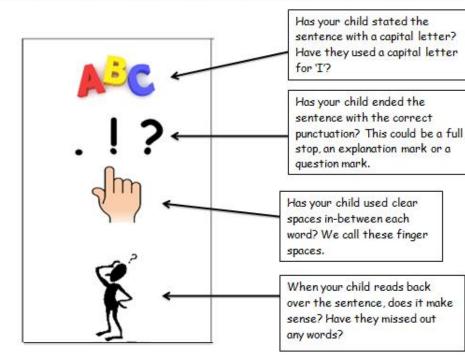

# Activity One

- Draw a picture of your favourite thing. This could be your favourite toy, your favourite animal, your favourite food, your favourite film etc.
- Write a sentence to go with your picture. Use the self-check stick to go back through your writing.